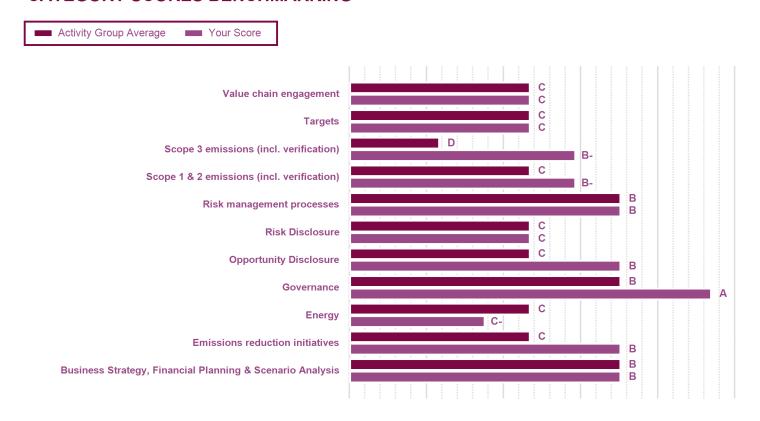

#### CATEGORY SCORES BENCHMARKING

Each category score in the bar chart represents the progression within each scoring level. Some categories have not been included for category score breakdown as either not enough questions feed into these categories to give a representative score or they are not scored at both Management and Leadership levels.

Scoring categories are groupings of questions by topic. They are sub-groups of the 2022 questionnaire modules and are consistent across all sectors. Weighting applied to each category varies across sectors to highlight the areas most important to environmental stewardship in specific sectors.