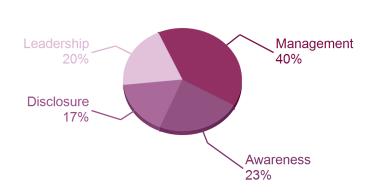

Leadership (A/A-): Implementing current best practices

Management (B/B-): Taking coordinated action on climate issues

Awareness (C/C-): Knowledge of impacts on, and of, climate

issues

Disclosure (D/D-): Transparent about climate issues