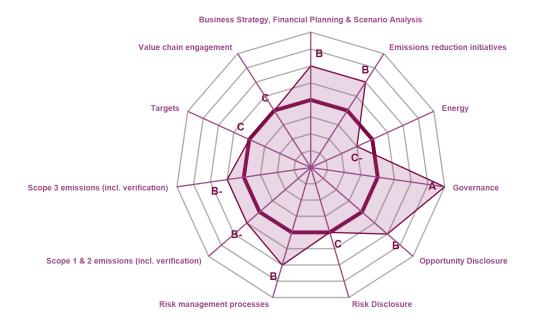

#### **CATEGORY SCORES**

If a company scored C or below, they will not have been scored for Management or Leadership points (the dark purple line represents this).

Please download the **CDP Scoring Introduction** for more information.